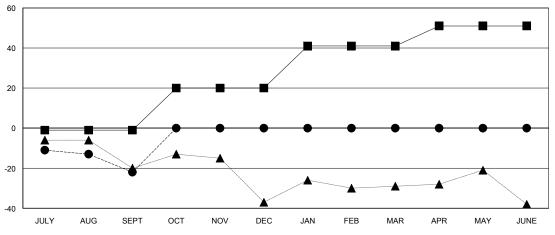

## GOALS AND ACTUAL MEMBERS CUMULATIVE

| -■-  | CURRENT YEAR GOALS FOR NEW |
|------|----------------------------|
| MEMA | EDS                        |

- CURRENT YEAR ACTUAL MEMBERS

- ▲ - LAST YEAR ACTUAL MEMBERS